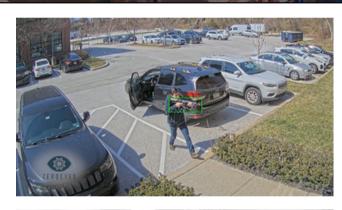

#### CHALLENGE

Manufacturing plants are large with expansive parking lots and multiple entry points making it difficult to locate the shooter and wounded victims.

Plants may lock down sections that the shooter has not reached—but without accurate intel, can they confidently lockdown or barricade sections off?

#### SOLUTION

With ZeroEyes, first responders get real-time intelligent situational awareness, including the shooter's geolocation, photos, and direction of travel.

When you know exactly where the shooter is located, you can make effective decisions about which sections you should lock down or evacuate.