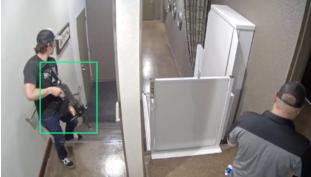

Integrates into existing digital security cameras

Non-invasive A.I. gun detection

Actionable intelligence for first responders

Detect illegally-brandished guns outside or inside your facility

### ABOUT ZEROEYES

ZeroEyes delivers a proactive A.I. gun detection solution that integrates into existing digital security cameras to stop mass shootings by reducing response times, providing situational awareness, and delivering clarity to first responders – ultimately saving lives.