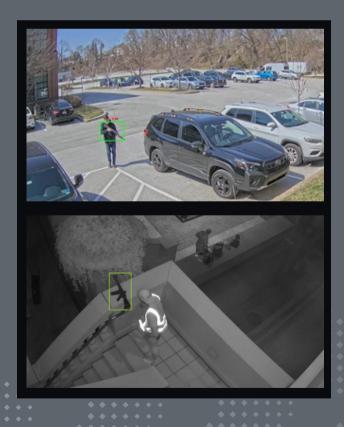

#### **SOLUTION**

First responders get real-time data including the shooter's geolocation and photograph.